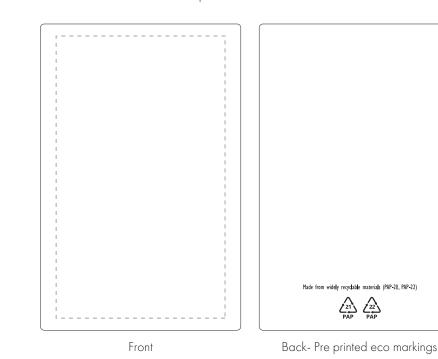

## PANTONE REFERENCE(S)

📀 Full colour printing

ARTWORK SCALE 100% Max print area: 45mm x 75mm

Product Image for visualisation - colours may vary

The dashed line is to demonstrate print area and will not appear on your printed item